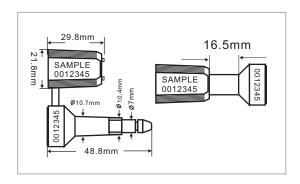

# Description

It is locked by hands lightly, after locking, The lock pin is fastened into the lock housing.

The pin can not be twisted . Has "AntiSpin" features

The pin can not be twisted. Has "AntiSpin" features