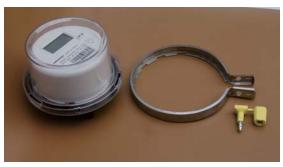

# Description

It is locked by hands lightly, after locking, The lock pin is fastened into the lock housing.

The pin can not be twisted . Has "AntiSpin" features

The pin can not be twisted. Has "AntiSpin" features