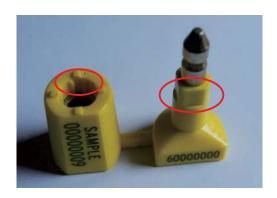

The pin can not be twisted. Has "AntiSpin" features

# Description

It is locked by hands lightly, after locking, The lock pin is fastened into the lock housing.

The pin can not be twisted . Has "AntiSpin" features