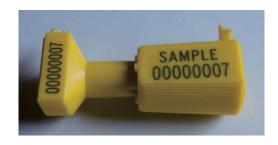

# Description

It is locked by hands lightly, after locking, The lock pin is fastened into the lock housing.

The pin can not be twisted . Has "AntiSpin" features

# **Printing**

[]Laser engraving.

[]Company Logo/Name

[]Sequential number

[]Bar code decoration is also available